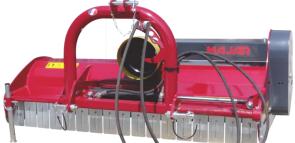

## Swing Flail Mower RBML115/130/155DG30 Hydraulic Offset Kit DGH30 optional

Microtractor 20 - 45 HP with power grip 540 tr/min 1 double acting control valve for hydraulic kit

Working width 115, 130 and 155 cm Attelage arrière 3 points cat.1 Delivered with cardan shaft Gearbox with freewheel Adjustable offset 30 cm by mechanical indexing Y - knives width 40 mm thickness 5 mm