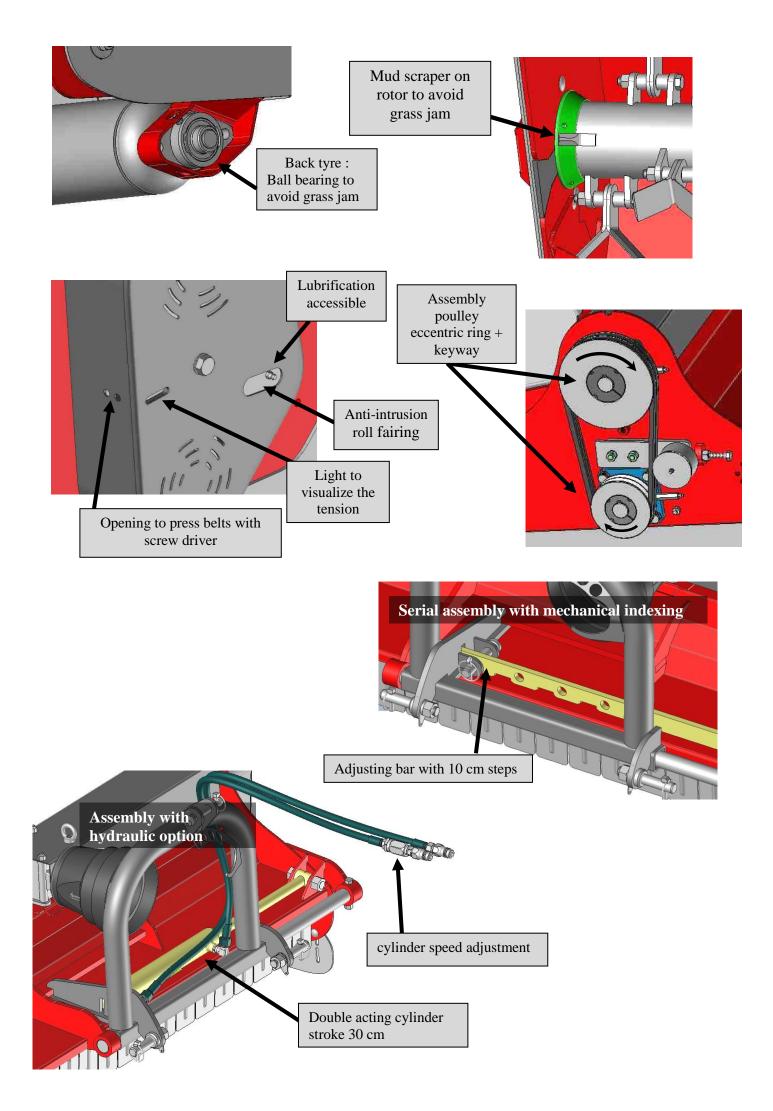

## Substantial fuel savings due to the rotor design

**Rotor with helical position:** *even drive without effort for optimal crush. Big rotor tube : cutting rigidity and inertia,* electronic balancing after assembly of knives. Reduced energy consumption and CO2-emission **High rotation speed:** rotation 2500 tr/min, cutting speed of 42m/s for a perfect cut and crush System to avoid grass jam: no risk of grass winding around the roll

Curved chassis: the chassis form and the particular disposition of the back roll optimize the ventilation, ejection and self-cleaning of the roll Armoured sheet thickness 3 mm on model 155

Large opening: allows to swallow the vegetation without flatten

Drive: 2 trapezoidal belts, adjustable tension can be controlled easily

Security, ergonomic: lateral deflectors adjustable, front flaps anti-projection, lifting eye in the centre of gravity for handling

Lubrication accessible without disassembly. Bearing and lubrificators protected against impacts or cutting rejection. **Option hydraulique :** Cylinder hoses with coupling 1/2" and valves for speed setting. Cylinder stroke 30 cm. A tractor with 2 double acting control valves is necessary