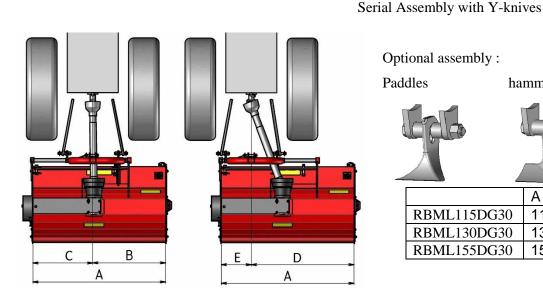

Optional assembly : Paddles scarificators hammers В С D Е Α RBML115DG30 115 55 60 85 30 RBML130DG30 130 60 100 30 70 78 RBML155DG30 155 77 107 48